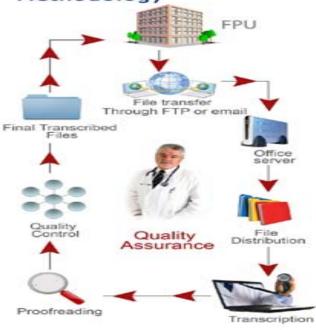

#### Methodology

# **Quality Check**

BMS commits to deliver reports with over 98% accuracy, always

- Pick and implement all client specific templates and formats
- Proofread 100% of the transcripts and document the drugs prescribed along with their dosages
- Confirm and document the consulting reference
- Read through the report with the voice off-line
- Run a spell & grammar check

# **Document Delivery**

We have the following provision to distribute the document:

- Documents can be delivered either on a specific time window or on completion
- Documents can be copied into a secured location or it can be faxed
- E-mail notification can be sent to the stake-holders