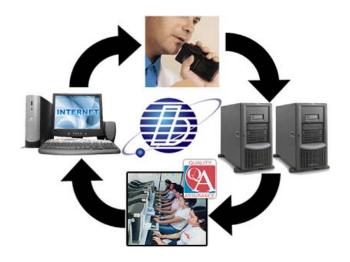

#### **SERVICES -Dictation Capture**

Our secure, state-of-the-art dictation capturing system can take and store all called-in digital dictation, either through toll-free call-in telephone lines as also dictation pre-recorded at the client workstation.

Our system is available 24/7 and processes dictation as soon as it arrives in the slotted area of the secure system